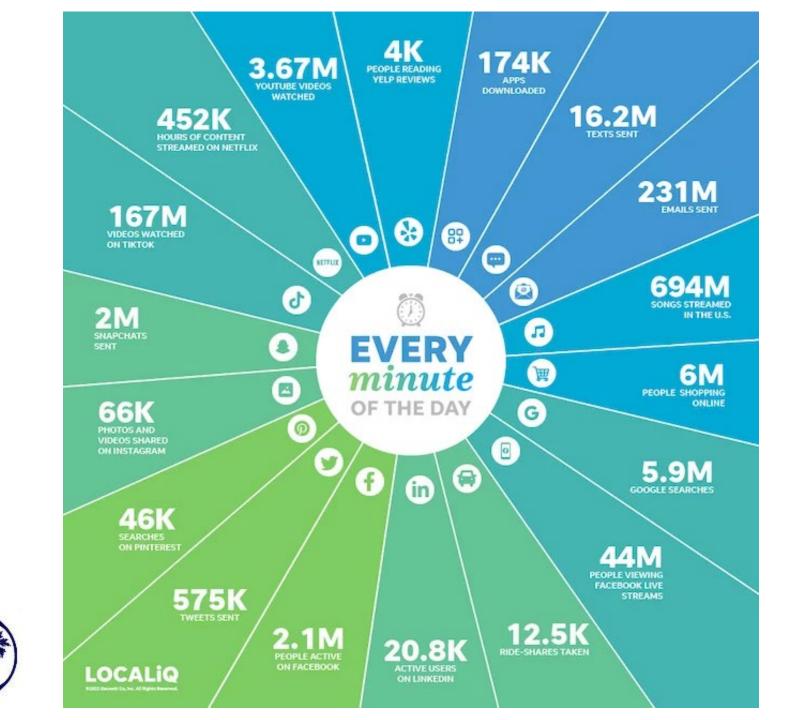

#### **Make Numbers Matter**

- Numbers and statistics are evidence
- Use to support your key message

Social math

The suspected Chinese spy balloon drifts to the ocean after being shot down off the coast in Surfside Beach, S.C., on Saturday. (Randall Hill/Reuters)