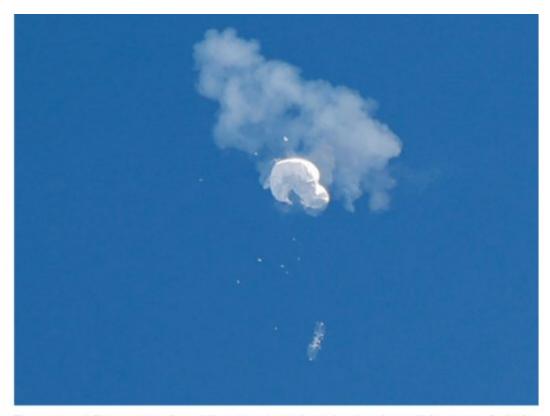

#### **Make Numbers Matter**

- Numbers and statistics are evidence
- Use to support your key message

Social math

The suspected Chinese spy balloon drifts to the ocean after being shot down off the coast in Surfside Beach, S.C., on Saturday. (Randall Hill/Reuters)