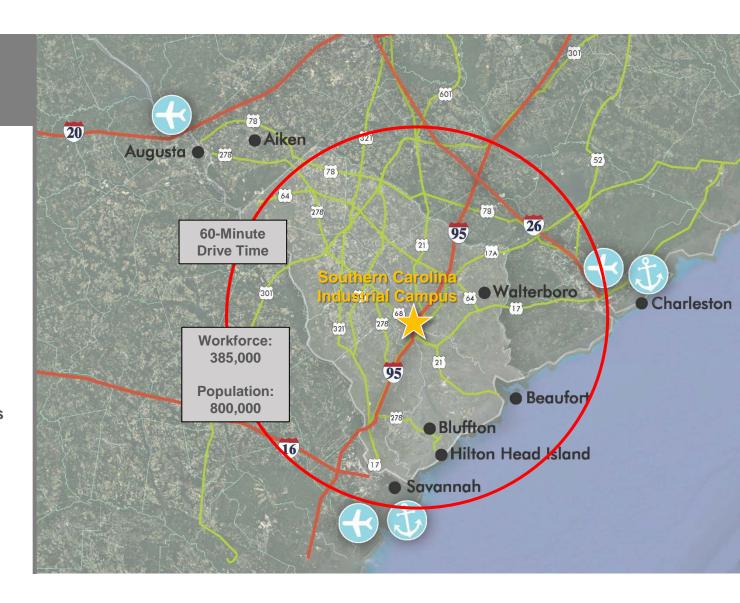

#### Southern Carolina Industrial Campus

- 1,380-Acre Industrial Park
- 5 Miles from Exit 38 on I-95
- Located on Highway 68
- State Certified Site

- CSX Rail on Site
- Foreign Trade Zone
- Additional 3,790 Acres Available
- A WestRock Owned Site

# Location Advantages

**Savannah Port: 50-Minute Drive** 

**Charleston Port: 70-Minute Drive** 

Savannah International Airport: 55-Minute Drive

**Charleston International Airport: 65-Minute Drive** 

I-95: 5 Minutes Off Exit 38

I-26: 50-Minute Drive

**CSX Rail:** 

**Adjacent to Property** 

### Access to Workforce

Within a 60-Minute Drive Time:

Population: 800,000 People 6.4% Annual Growth

Workforce: 385,000 People

Population Centers: Savannah: 50 Minutes Bluffton: 40 Minutes Hilton Head: 45 Minutes

Underemployed: 55,021 People 16% Underemployment