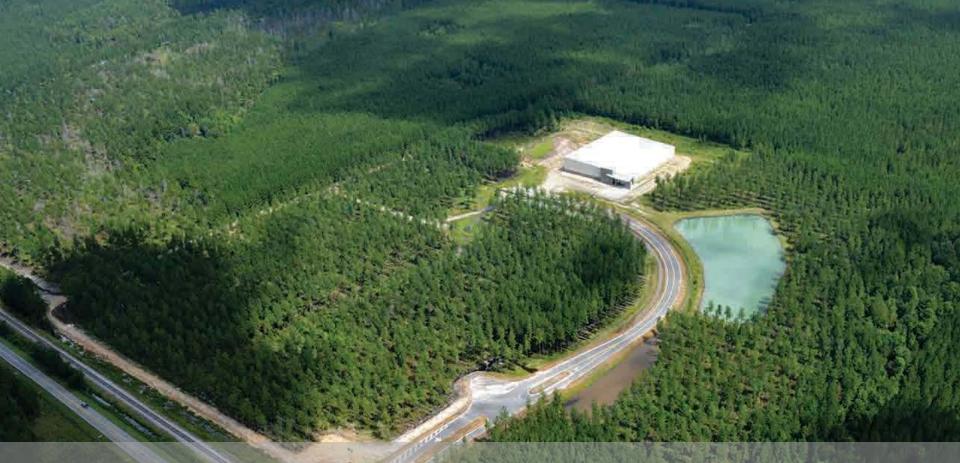

#### Southern Carolina Industrial Campus

- 1,380-Acre Industrial Park
- 5 Miles from Exit 38 on I-95
- Located on Highway 68
- State Certified Site

- CSX Rail on Site
- Foreign Trade Zone
- Additional 3,790 Acres Available
- A WestRock Owned Site