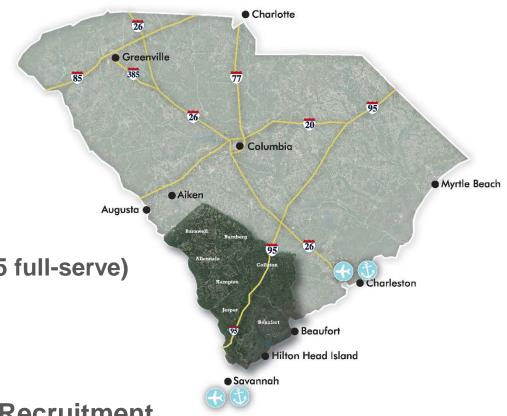

#### **About SouthernCarolina Alliance**

- Alliance of 7 counties:
  - Allendale
  - Bamberg
  - Barnwell
  - Beaufort
  - Colleton
  - Hampton (2008 member, 2015 full-serve)
  - Jasper
- Primary Focus:

# Location Advantages

**Savannah Port: 50-Minute Drive** 

**Charleston Port: 70-Minute Drive** 

Savannah International Airport: 55-Minute Drive

**Charleston International Airport: 65-Minute Drive** 

I-95: 5 Minutes Off Exit 38

### Access to Workforce

Within a 60-Minute Drive Time:

Population: 800,000 People 6.4% Annual Growth

Workforce: 385,000 People

Population Centers: Savannah: 50 Minutes Bluffton: 40 Minutes Hilton Head: 45 Minutes