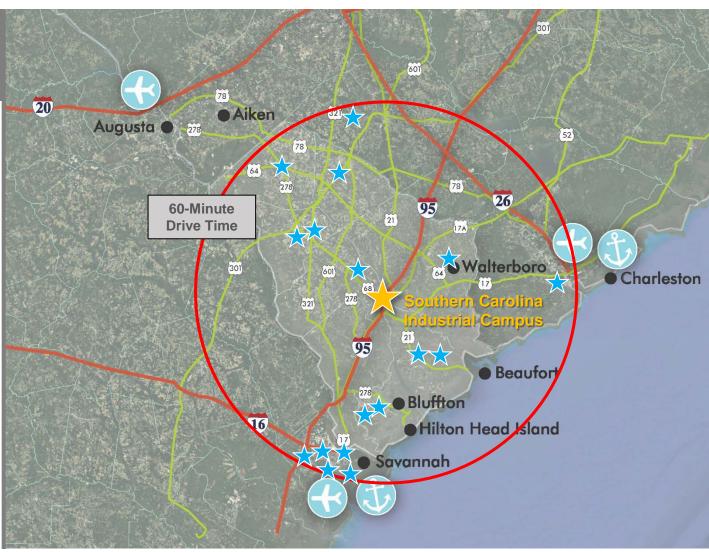

#### Southern Carolina Industrial Campus

- 1,380-Acre Industrial Park
- 5 Miles from Exit 38 on I-95
- Located on Highway 68
- State Certified Site

- CSX Rail on Site
- Foreign Trade Zone
- Additional 3,790 Acres Available
- A WestRock Owned Site

# Location Advantages

**Savannah Port: 50-Minute Drive** 

**Charleston Port: 70-Minute Drive** 

Savannah International Airport: 55-Minute Drive

**Charleston International Airport: 65-Minute Drive** 

I-95: 5 Minutes Off Exit 38

I-26: 50-Minute Drive

**CSX Rail:** 

**Adjacent to Property** 

### Access to Workforce

Within a 60-Minute Drive Time:

Population: 800,000 People 6.4% Annual Growth

Workforce: 385,000 People

Population Centers: Savannah: 50 Minutes Bluffton: 40 Minutes Hilton Head: 45 Minutes