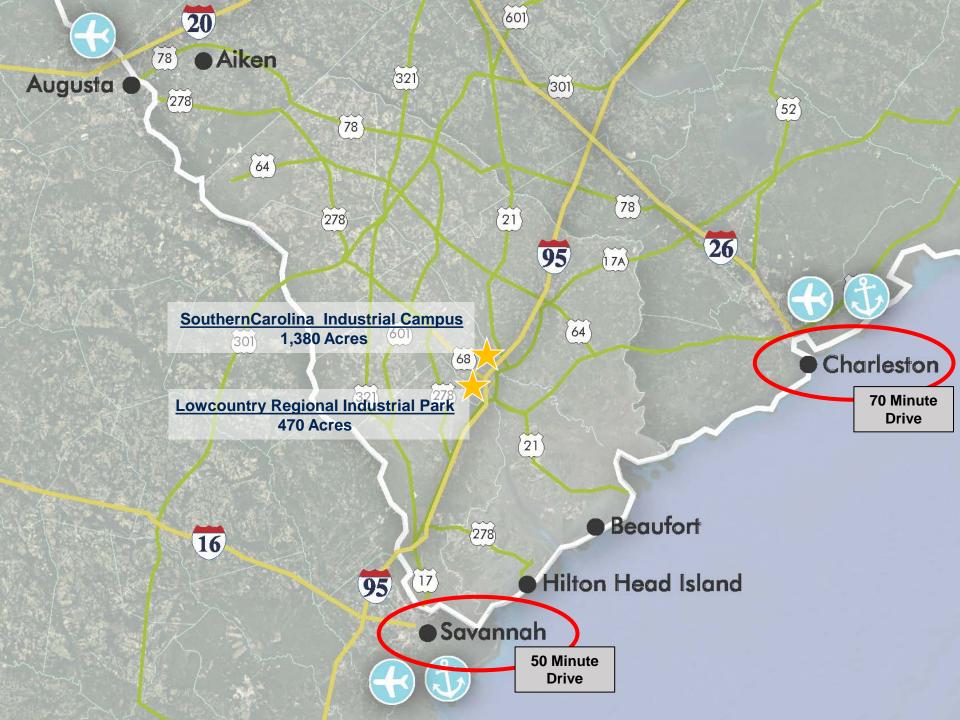

#### Southern Carolina Industrial Campus

- 1,380-Acre Industrial Park
- 5 Miles from Exit 38 on I-95
- Located on Highway 68
- State Certified Site

- CSX Rail on Site
- Foreign Trade Zone
- Additional 3,790 Acres Available
- A WestRock Owned Site

# Location Advantages

**Savannah Port: 50-Minute Drive** 

**Charleston Port: 70-Minute Drive** 

Savannah International Airport: 55-Minute Drive

**Charleston International Airport: 65-Minute Drive** 

I-95: 5 Minutes Off Exit 38

### Access to Workforce

Within a 60-Minute Drive Time:

Population: 800,000 People 6.4% Annual Growth

Workforce: 385,000 People

Population Centers: Savannah: 50 Minutes Bluffton: 40 Minutes Hilton Head: 45 Minutes