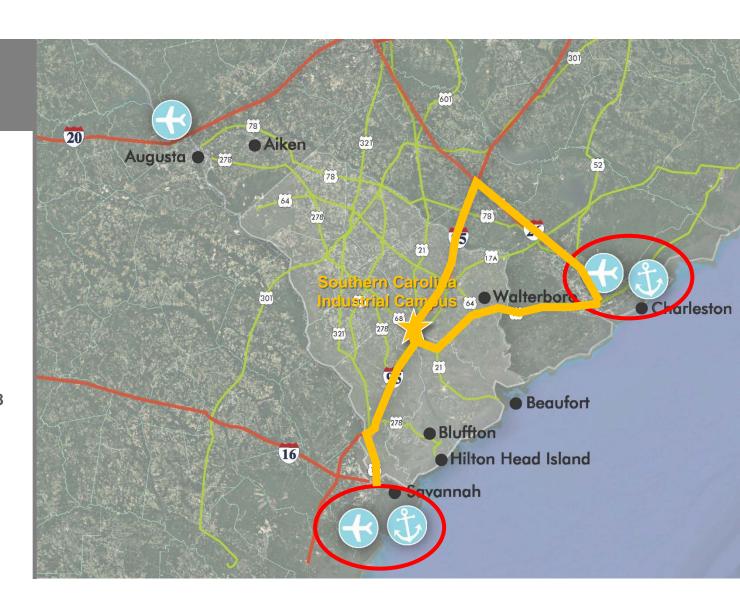

#### Southern Carolina Industrial Campus

- 1,380-Acre Industrial Park
- 5 Miles from Exit 38 on I-95
- Located on Highway 68
- State Certified Site

- CSX Rail on Site
- Foreign Trade Zone
- Additional 3,790 Acres Available
- A WestRock Owned Site

# Location Advantages

**Savannah Port: 50-Minute Drive** 

**Charleston Port: 70-Minute Drive** 

Savannah International Airport: 55-Minute Drive

**Charleston International Airport: 65-Minute Drive** 

I-95: 5 Minutes Off Exit 38