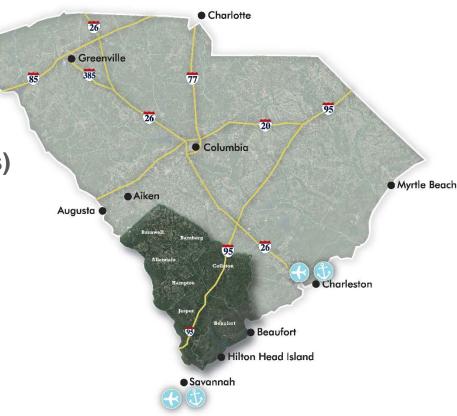

#### **About SouthernCarolina Alliance**

- Alliance of 7 counties:
  - Allendale
  - Bamberg
  - Barnwell
  - Beaufort
  - Colleton
  - Hampton (2008 member, 2015 full-serve)
  - Jasper
- Primary Focus:

# Location Advantages

**Savannah Port: 50-Minute Drive** 

**Charleston Port: 70-Minute Drive** 

Savannah International Airport: 55-Minute Drive

**Charleston International Airport: 65-Minute Drive** 

I-95: 5 Minutes Off Exit 38

I-26: 50-Minute Drive

**CSX Rail:** 

**Adjacent to Property** 

### Access to Workforce

Within a 60-Minute Drive Time:

Population: 800,000 People 6.4% Annual Growth

Workforce: 385,000 People

Population Centers: Savannah: 50 Minutes Bluffton: 40 Minutes Hilton Head: 45 Minutes