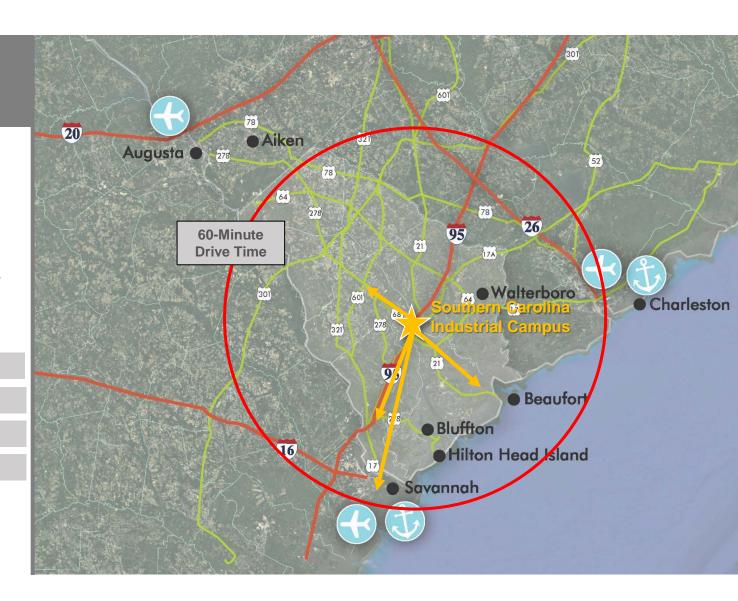

#### **Commuting Patterns:**

**Average Daily Commute** is 29 Minutes

64% of people would commute 45+ minutes for better employment

1,398 People Drive to Beaufort

660 People Drive to Hardeeville

**465 People Drive to Allendale** 

365 People Drive to Savannah