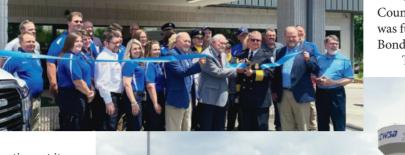

The construction of Lancaster County's new EMS headquarters facility was funded by a General Obligation Bond, approved by county council. Two EMS stations, one in Heath

The upper photo shows Lancaster County council members, EMS staff members and others participating in the ribbon-cutting ceremony for the county's new EMS headquarters, shown in the lower photo. (Photos by Greg Summers, *The Lancaster News*)