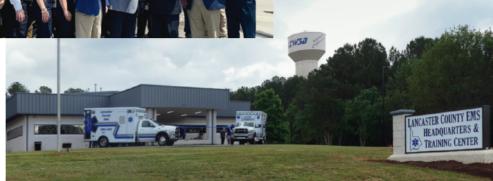

The construction of Lancaster County's new EMS headquarters facility was funded by a General Obligation Bond, approved by county council. Two EMS stations, one in Heath

The upper photo shows Lancaster County council members, EMS staff members and others participating in the ribbon-cutting ceremony for the county's new EMS headquarters, shown in the lower photo. (Photos by Greg Summers, *The Lancaster News*)