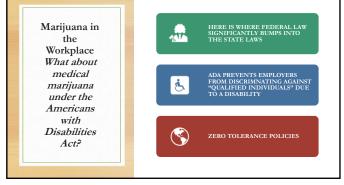

# Marijuana in the Workplace Yea! So I can smoke dope at work, right? May be legal in some states but these laws often do not extend into the workplace Even where it is legal, there are workplace restrictions Some guidance from the Courts...only not from South Carolina!

## Marijuana in the Workplace MEASURE FOR IMPAIRMENT

- Occupational Health & Safety concerns
- Lack of clear evidence on impairment
- Medical marijuana always in the employee's system because of regular use