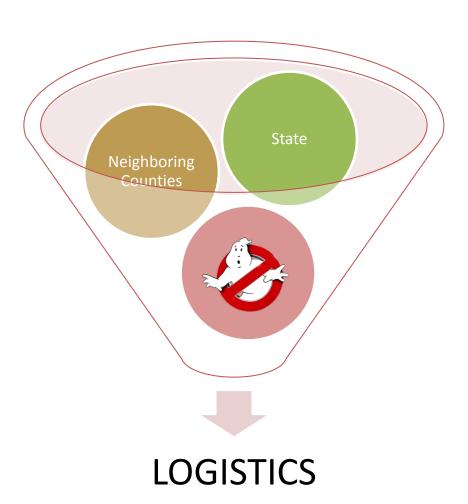

- You Have to Follow The Rules
- Know Whose In Your Network

Best Practices in Payroll & FEMA Documentation