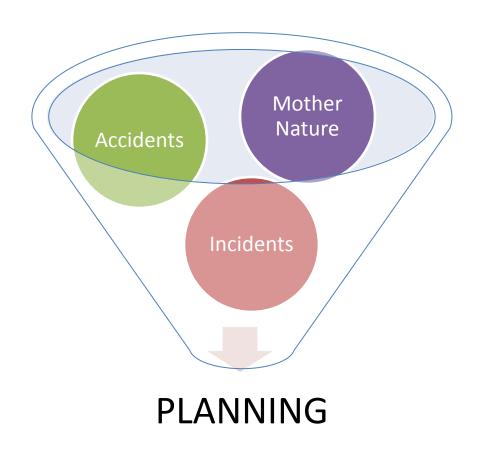

# Lessons Learned & Corrective Action

- Winter Storm Pax (2014)
- 1,000 YR Floods (2015)
- Hurricane Matthew (2016)
- Hurricane Irma (2017)