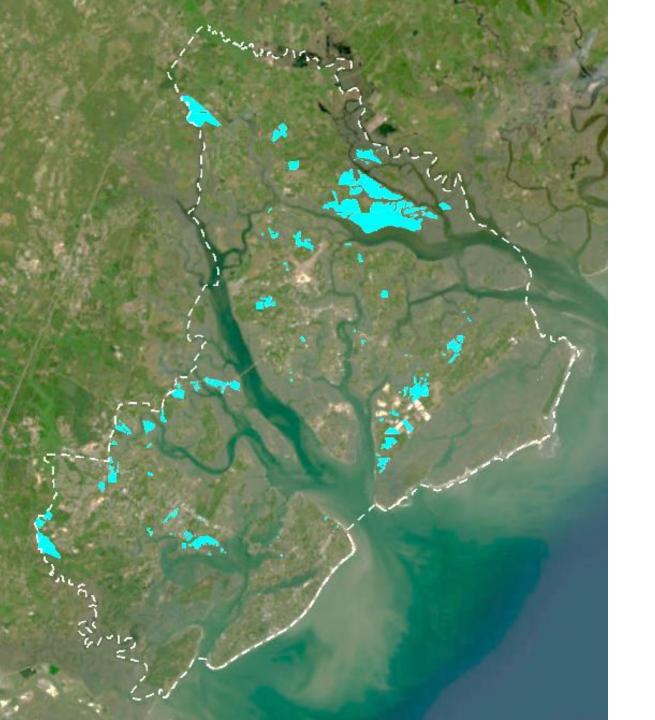

## Gregorie Neck Protected!

- 4,400 acres
- In Jasper County
- Partnership approach
- Leveraging funds
- Holistic Port Royal
   Sound Benefits