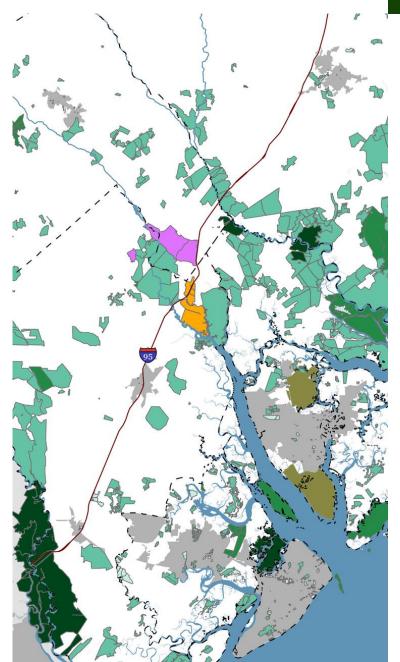

## Gregorie Neck Protected!

- 4,400 acres
- In Jasper County
- Partnership approach
- Leveraging funds
- Holistic Port Royal
   Sound Benefits