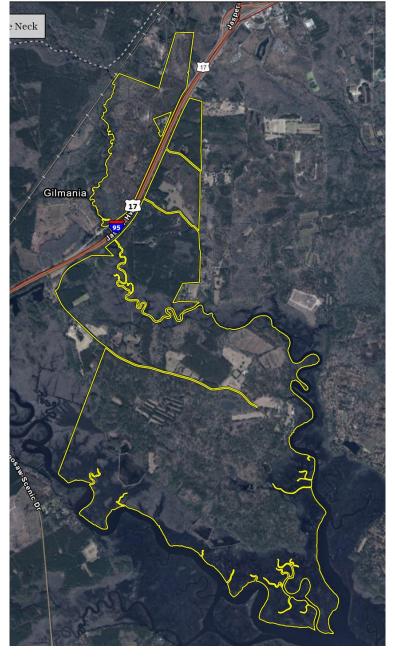

## Gregorie Neck Protected!

- 4,400 acres
- In Jasper County
- Partnership approach
- Leveraging funds
- Holistic Port Royal
   Sound Benefits