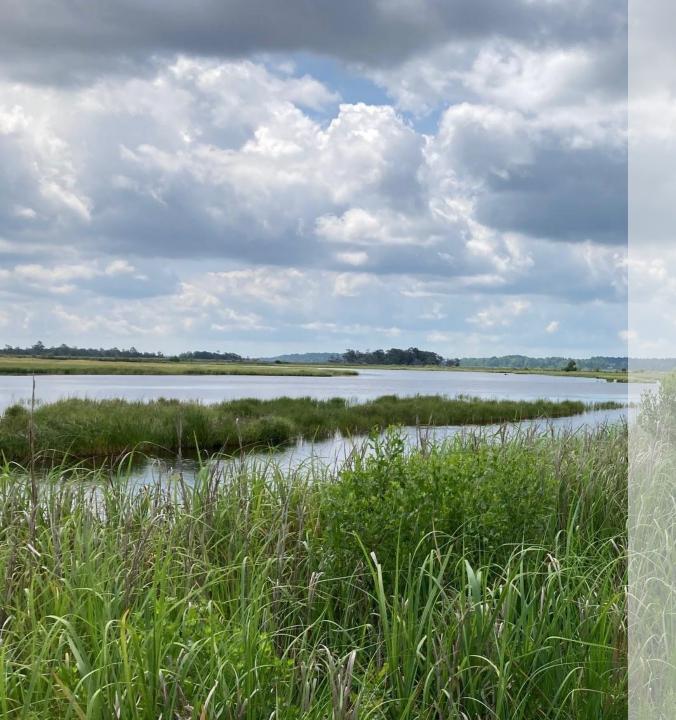

## Gregorie Neck Protected!

- 4,400 acres
- In Jasper County
- Partnership approach
- Leveraging funds
- Holistic Port Royal
   Sound Benefits

### **BENEFITS**

Reduced Demand on Services

Preserved Critical Habitat

**Protected Water Quality** 

**Bolstered** Resilience

Preserved Historical Importance

Protected Military Mission