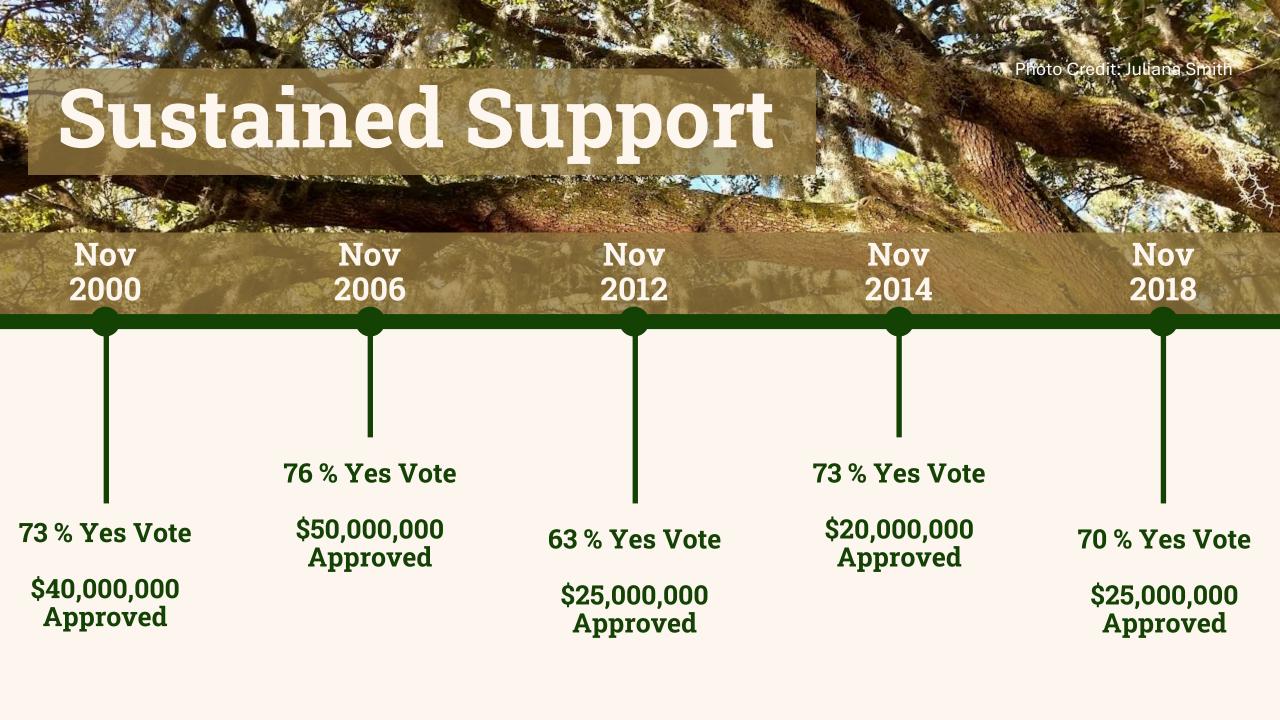

The County's 1<sup>st</sup> land conservation program

**Established in 2000** 

Approved by a successful bond referendum

Funds generated through property taxes

24 Years and Counting

\$160,000,000 Collected

121 Projects Funded