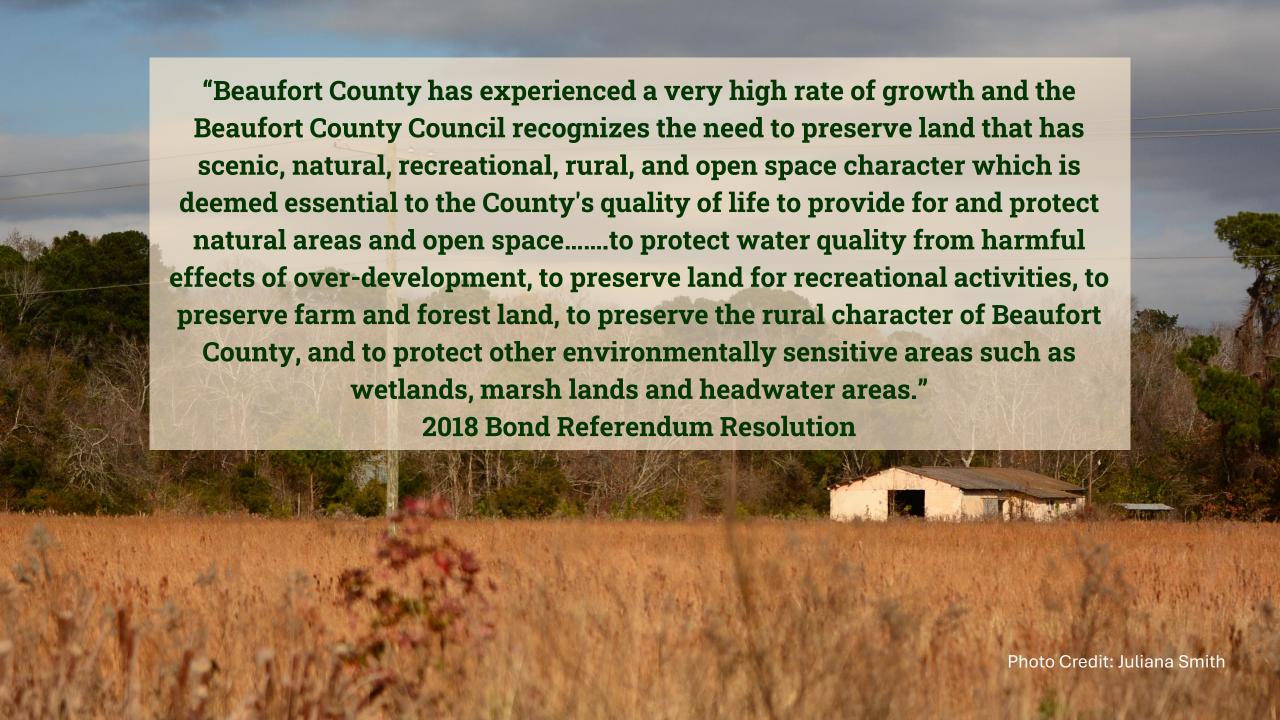

The County's 1<sup>st</sup> land conservation program

**Established in 2000** 

Approved by a successful bond referendum

Funds generated through property taxes

24 Years and Counting

\$160,000,000 Collected

121 Projects Funded