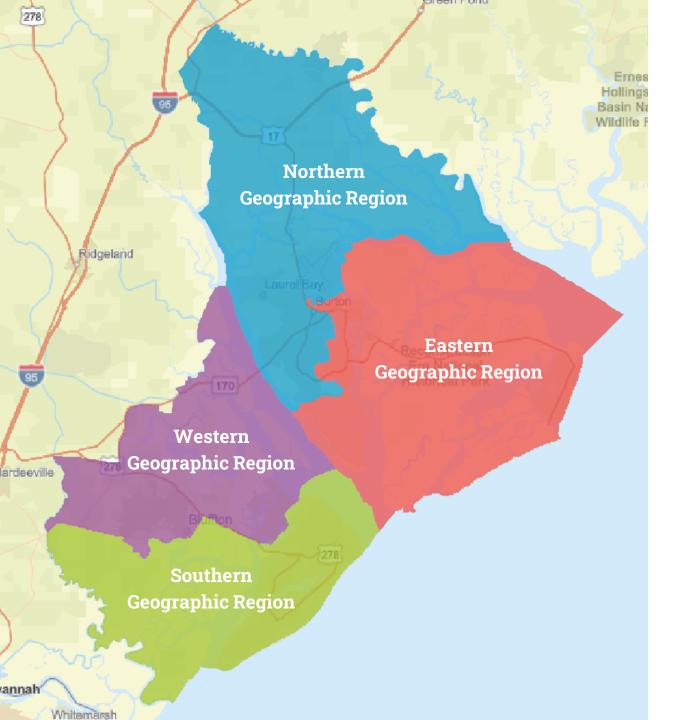

#### **ADVISORY COMMITTEE**

- 1. One member of County Council
- 2. One member of Beaufort County Legislative Delegation
- 3. One member who is knowledgeable about the geography and condition of Beaufort County's land
- 4. One citizen member representing the Northern portion of the County
- 5. One citizen member representing the Southern portion of the County
- 6. One citizen member representing the Eastern portion of the County
- 7. One citizen member representing the Western portion of the County