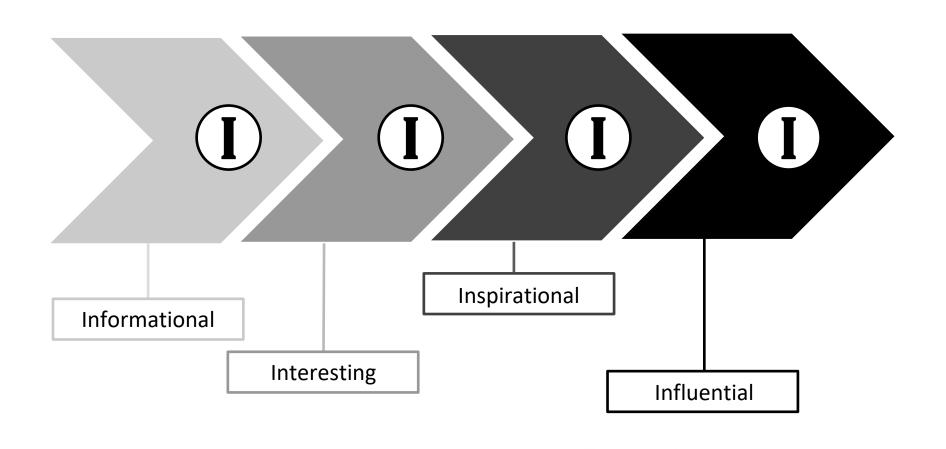

### Where Are You On The "I" Spectrum?

"People will forget what you said, people will forget what you did, but people will never forget how you made them feel."

#### The Impact You Have on Your Community